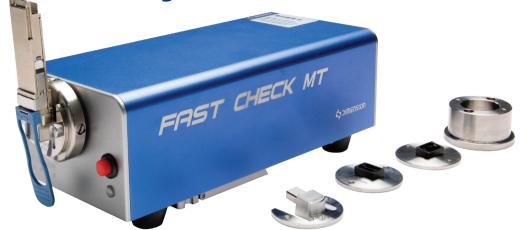

# Fast Check MT Fully Fiber Endface Inspector

Automatic Measurement

**Automatic Focusing** 

Automatic Centering

With the upsurge of artificial intelligence, digital reality, etc., the demand for endface inspection requirements such as 800G, 1.6T optical transceivers, MPO connectors and high -density connectors globally, and the efficiency of production detection has continued to face challenges. In order to quickly improve the efficiency of the production fiber endface inspection, Dimension launched Fastcheck MT Fully Fiber Endface Inspector. For optical transceivers and connectors, the field of view is large enough to inspect all the fibers of the Endface at one time. It is more convenient to use for automation scenario due to automatic focusing, automatic finding center, and automatic Pass/Fail analysis can quickly improve the test efficiency. At the same time, it stores pictures and reports to facilitate production traceability. With independent I/O interface, it can be combined with the Offsoon Pro cleaner to set up an automatic inspection and cleaning solution, making it an ideal choice for automated production lines.

## **Main Features**

- Fully Fiber Endface Pass/Fail inspection at one time.
- Full automatic detection, high efficiency, measurement speed for about 5 seconds.
- Compatible with a variety of MT connector types and transceivers inspection.
- · Software interface is user-friendly.
- Combined with Offsoon Pro cleaning unit to set up a fully automated production line.

## Compatible with a variety of MT connector types and transceivers inspection

A variety of modules such as 400G/800G/1.6T and MT/MPO/MMC/SN-MT and other connectors are compatible.