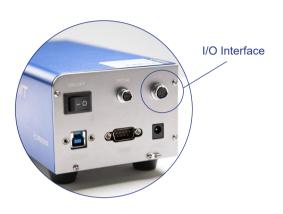

## Comprehensive I/O interface

FastCheck MT has an independent I/O interface, which can achieve remote trigger measurement and transmission measurement results; it can realize the linkage with other devices.