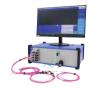

# Software interface is user-friendly

PC Software interface is user-friendly, complete, easy-to-use, the real -time images and Pass/Fail analysis results are clearly visible.

## Strong extension function

The FastCheck MT can be used in conjunction with the Offsoon Pro to set up a fully automated cleaning and inspection system for multifiber connectors and transceivers.