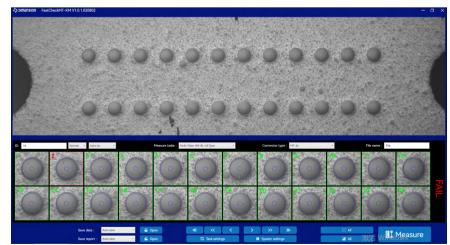

# Software interface is user-friendly

PC Software interface is user-friendly, complete, easy-to-use, the real -time images and Pass/Fail analysis results are clearly visible.

## Automatic Pass/Fail analysis, high efficiency

Automatic focusing, automatic finding center, automatic exposure, automatic inspection, reducing manual operations, and reducing dependence on operators. The test speed is about 5s.