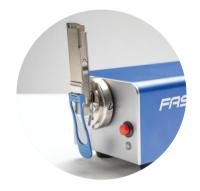

# Fully Fiber Endface detection at one time

Fastcheck MT, its hardware adopts a large field of view camera and optical path system. Thanks to the large field of view , it can realize a fast inspection on multifiber at a time which effectively improves the production efficiency.

## Strong extension function

The FastCheck MT can be used in conjunction with the Offsoon Pro to set up a fully automated cleaning and inspection system for multifiber connectors and transceivers.