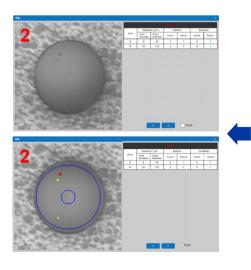

# Software interface is user-friendly

PC Software interface is user-friendly, complete, easy-to-use, the real -time images and Pass/Fail analysis results are clearly visible.