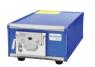

# Fast Check MT Fully Fiber Endface Inspector

Automatic Measurement

**Automatic Focusing** 

Automatic Centering

With the upsurge of artificial intelligence, digital reality, etc., the demand for endface inspection requirements such as 800G, 1.6T optical transceivers, MPO connectors and high -density connectors globally, and the efficiency of production detection has continued to face challenges. In order to quickly improve the efficiency of the production fiber endface inspection, Dimension launched Fastcheck MT Fully Fiber Endface Inspector. For optical transceivers and connectors, the field of view is large enough to inspect all the fibers of the Endface at one time. It is more convenient to use for automation scenario due to automatic focusing, automatic finding center, and automatic Pass/Fail analysis can quickly improve the test efficiency. At the same time, it stores pictures and reports to facilitate production traceability. With independent I/O interface, it can be combined with the Offsoon Pro cleaner to set up an automatic inspection and cleaning solution, making it an ideal choice for automated production lines.

# Fully Fiber Endface detection at one time

Fastcheck MT, its hardware adopts a large field of view camera and optical path system. Thanks to the large field of view , it can realize a fast inspection on multifiber at a time which effectively improves the production efficiency.

# Parameter performance

| Туре                                | Parameter        |
|-------------------------------------|------------------|
| Optical magnification               | 3X               |
| Field of View                       | 4.8mm×3.2mm      |
| Detection ability                   | <2um             |
| Measurement speed (including focus) | 5s               |
| Measurement method                  | Auto             |
| Focusing method                     | Auto             |
| Working temperature                 | -10°C~ 40°C      |
| Storage temperature                 | -20°C~ 55°C      |
| Power supply voltage                | DC 24V           |
| Weight                              | 2.7kg            |
| Volume                              | 286mm×101mm×86mm |