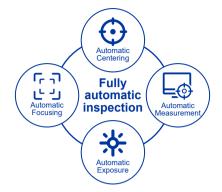

# Fast Check MT Fully Fiber Endface Inspector

Automatic Measurement

**Automatic Focusing** 

Automatic Centering

With the upsurge of artificial intelligence, digital reality, etc., the demand for endface inspection requirements such as 800G, 1.6T optical transceivers, MPO connectors and high -density connectors globally, and the efficiency of production detection has continued to face challenges. In order to quickly improve the efficiency of the production fiber endface inspection, Dimension launched Fastcheck MT Fully Fiber Endface Inspector. For optical transceivers and connectors, the field of view is large enough to inspect all the fibers of the Endface at one time. It is more convenient to use for automation scenario due to automatic focusing, automatic finding center, and automatic Pass/Fail analysis can quickly improve the test efficiency. At the same time, it stores pictures and reports to facilitate production traceability. With independent I/O interface, it can be combined with the Offsoon Pro cleaner to set up an automatic inspection and cleaning solution, making it an ideal choice for automated production lines.

## Automatic Pass/Fail analysis, high efficiency

Automatic focusing, automatic finding center, automatic exposure, automatic inspection, reducing manual operations, and reducing dependence on operators. The test speed is about 5s.