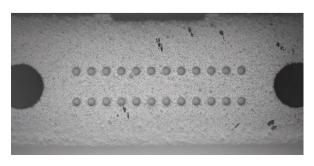

# Fully Fiber Endface detection at one time

Fastcheck MT, its hardware adopts a large field of view camera and optical path system. Thanks to the large field of view , it can realize a fast inspection on multifiber at a time which effectively improves the production efficiency.

## Automatic Pass/Fail analysis, high efficiency

Automatic focusing, automatic finding center, automatic exposure, automatic inspection, reducing manual operations, and reducing dependence on operators. The test speed is about 5s.